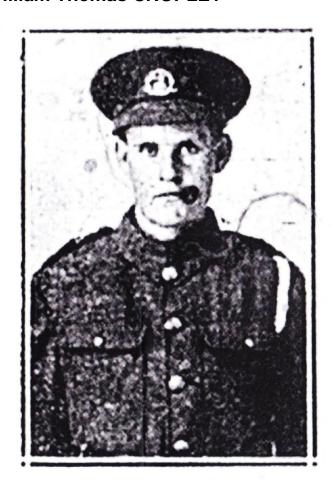

#### William Thomas CROPLEY

THE LATE

LCE. CPL. W. CROPLEY,

Exex Regt., of East Walton;

killed in action on June 14.

41376 Lance Corporal 10<sup>th</sup> Battalion Essex Regiment (formerly 5988 Norfolk Regiment) He enlisted in King's Lynn and was killed in action in France 15th June 1917 (according to Commonwealth war graves but extract from the Lynn News states 14<sup>th</sup> June as no body was found the date would be the last time he was seen)

Extract from Lynn News Killed in Action- News was received last week that Lance Cropl. William Thomas Cropley of the Essex Regiment has been killed in action on 14<sup>th</sup> June. He was among the first to volunteer at the beginning of the war but was rejected on medical grounds. Later on, however he was passed and in due course went abroad. He was 21 years old, and before enlistment has worked since the age of 13 on the Abbey Farm. He was the first in the parish to fall in action. On Sunday evening a memorial service was held in the parish church, and reference made to the sad event from the pulpit. Much sympathy is felt for his parents and family.